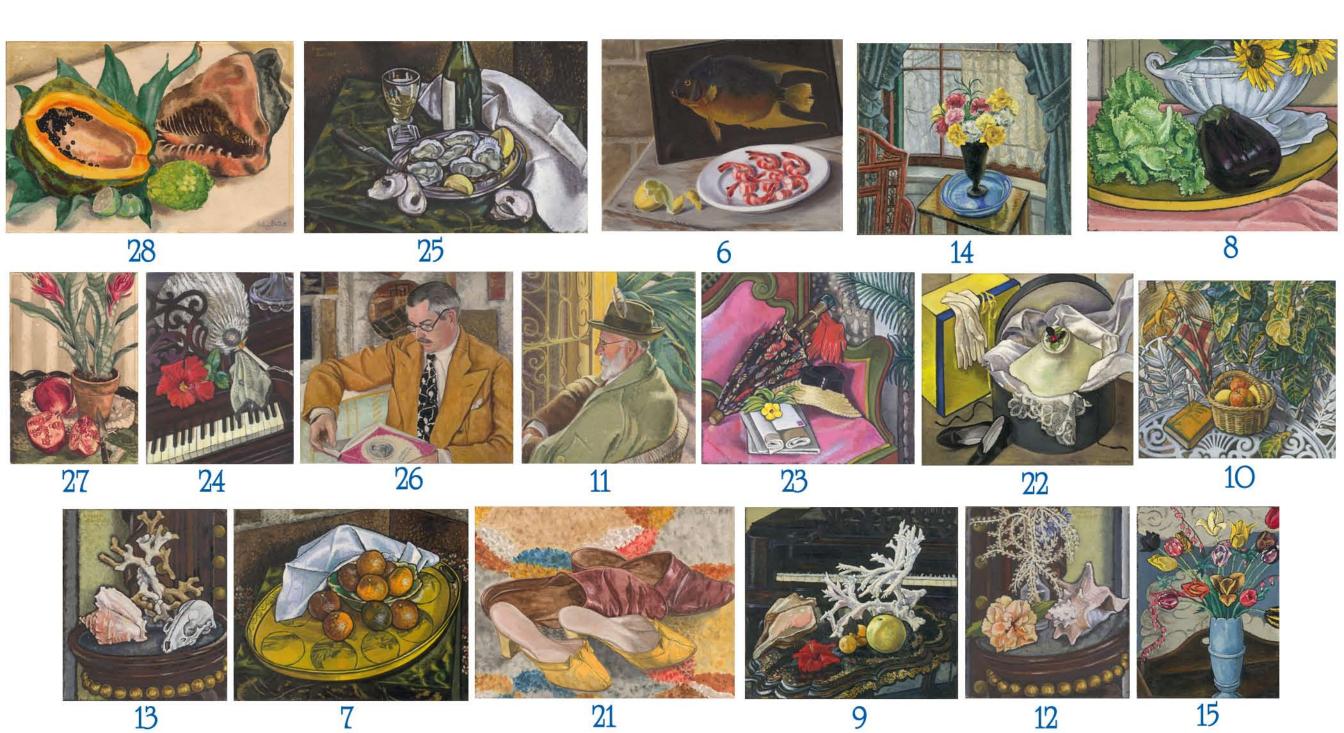

|    | Title               | Artist | Printed on Paper |         |         | Printed on Canvas no stretcher, suitable to roll and mail |         |         | Printed on Canvas, Stretcher & Varnished |         |         |
|----|---------------------|--------|------------------|---------|---------|-----------------------------------------------------------|---------|---------|------------------------------------------|---------|---------|
| #  |                     |        |                  |         |         |                                                           |         |         |                                          |         |         |
|    |                     |        | Original Size    |         |         | Original Size                                             |         |         | Original Size                            |         |         |
| 1  | Coral Painting      | FCB    | 36 x 48          | 30 x 40 | 24 x 32 | 36 x 48                                                   | 30 x 40 | 24 x 32 | 36 x 48                                  | 30 x 40 | 24 x 32 |
|    | _                   |        | \$550            | \$385   | \$245   | \$635                                                     | \$460   | \$300   | \$715                                    | \$535   | \$355   |
| 2  | Evelyn at Whitehall | FCB    | 60 x 60          | 40 x 40 | 30 x 30 | 60 x 60                                                   | 40 x 40 | 30 x 30 | 60 x 60                                  | 40 x 40 | 30 x 30 |
|    |                     |        | \$ inquire       | \$525   | \$300   | \$ Inquire                                                | \$600   | \$365   | \$ inquire                               | \$675   | \$435   |
| 3  | Swans in Drawing    | FCB    | 80 x 62          | 41 x 53 | 31 x 40 | 80 x 62                                                   | 41 x 53 | 31 x 40 | 80 x 62                                  | 41 x 53 | 31 x 40 |
|    | Room                |        | \$ inquire       | \$700   | \$395   | \$ inquire                                                | \$850   | \$470   | \$ inquire                               | \$1,000 | \$545   |
| 4  | Park Scene          | FCB    | 30 x 28          | 24 x 26 | 21 x 22 | 30 x 28                                                   | 24 x 26 | 21 x 22 | 30 x 28                                  | 24 x 26 | 21 x 22 |
|    |                     |        | \$270            | \$200   | \$155   | \$335                                                     | \$255   | \$200   | \$400                                    | \$310   | \$250   |
| 5  | My Dressing Table   | FCB    | 30 x 36          | 25 x 30 | 20 x 24 | 30 x 36                                                   | 25 x 30 | 20 x 24 | 30 x 36                                  | 25 x30  | 20 x 24 |
|    |                     |        | \$345            | \$240   | \$155   | \$415                                                     | \$295   | \$205   | \$485                                    | \$350   | \$255   |
| 6  | Shrimp & Fish       | EFB    | 19 x 17          | n/a     | n/a     | 19 x 17                                                   | n/a     | n/a     | 19 x17                                   | n/a     | n/a     |
|    | -                   |        | \$125            |         |         | \$165                                                     |         |         | \$200                                    |         |         |
| 7  | King Oranges        | EFB    | 32 x 26          | 16 x 13 | n/a     | 32 x 36                                                   | 16 x 13 | n/a     | 32 x 36                                  | 16 x 13 | n/a     |
|    |                     |        | \$265            | \$75    |         | \$335                                                     | \$100   |         | \$400                                    | \$120   |         |
| 8  | White Tureen        | EFB    | 26 x 20          | 13 x 10 | n/a     | 26 x 20                                                   | 13 x 10 | n/a     | 26 x 20                                  | 13 x 10 | n/a     |
|    |                     |        | \$165            | \$65    |         | \$205                                                     | \$90    |         | \$245                                    | \$110   |         |
| 9  | Coral in Music Room | EFB    | 30 x 27          | 20 x 18 | n/a     | 30 x 27                                                   | 20 x 18 | n/a     | 30 x 27                                  | 20 x 18 | n/a     |
|    |                     |        | \$260            | \$115   |         | \$255                                                     | \$155   |         | \$390                                    | \$190   |         |
| 10 | Iron Bench in       | EFB    | 40 x 36          | 30 x 27 | 20 x 18 | 40 x 36                                                   | 30 x 27 | 20 x 18 | 40 x 26                                  | 30 x 27 | 20 x 18 |
|    | Courtyard           |        | \$460            | \$260   | \$115   | \$540                                                     | \$325   | \$150   | \$620                                    | \$390   | \$190   |
| 11 | Hugh Taylor Birch   | EFB    | 27 x 30          | 20 x 22 | 18 x 20 | 30 x 27                                                   | 20 x 22 | 18 x 20 | 27 x 30                                  | 20 x 22 | 18 x 20 |
|    |                     |        | \$260            | \$145   | \$115   | \$325                                                     | \$185   | \$155   | \$390                                    | \$225   | \$195   |
| 12 | Still Life in Music | EFB    | 11 x 13          | n/a     | n/a     | 11 x 13                                                   | n/a     | n/a     | 11 x 13                                  | n/a     | n/a     |
|    | Room                |        | \$65             |         |         | \$95                                                      |         |         | \$125                                    |         |         |
| 13 | Coral, Conch,       | EFB    | 11 x 13          | n/a     | n/a     | 11 x 13                                                   | n/a     | n/a     | 11 x 13                                  | n/a     | n/a     |
|    | Opossum             |        | \$65             |         |         | \$95                                                      |         |         | \$125                                    |         |         |

| #  | Title                     | Printed on Paper |                       |                  | Printed on Canvas no stretcher, suitable to roll and mail |                       |                  | Printed on Canvas, Stretcher & Varnished |                       |                  |                  |
|----|---------------------------|------------------|-----------------------|------------------|-----------------------------------------------------------|-----------------------|------------------|------------------------------------------|-----------------------|------------------|------------------|
|    |                           |                  | Original size         |                  |                                                           | Original size         |                  |                                          | Original size         |                  |                  |
| 14 | Summer before Winter      | EFB              | 30 x 26<br>\$250      | 21 x 18<br>\$120 | 15 x 13<br>\$70                                           | 30 x 26<br>\$315      | 21 x 18<br>\$160 | 15 x 13<br>\$95                          | 30 x 26<br>\$375      | 21 x 18<br>\$195 | 15 x 13<br>\$115 |
| 15 | Tulips                    | EFB              | 17 x 32<br>\$175      | n/a              | n/a                                                       | 17 x 32<br>\$225      | n/a              | n/a                                      | 17 x 32<br>\$280      | n/a              | n/a              |
| 16 | Frederic on<br>Honeymoon  | FCB              | 72 x 32<br>\$735      | 54 x 24<br>\$415 | 36 x16<br>\$185                                           | 72 x 32<br>\$865      | 54 x 24<br>\$520 | 36 x16<br>\$240                          | 72 x 32<br>\$1000     | 54 x 24<br>\$625 | 36 x 16<br>\$300 |
| 17 | Evelyn on Honeymoon       | FCB              | 72 x 32<br>\$735      | 54 x 24<br>\$415 | 36 x 16<br>\$185                                          | 72 x 32<br>\$865      | 54 x 24<br>\$520 | 36 x 16<br>\$240                         | 72 x 32<br>\$1000     | 54 x 24<br>\$625 | 36 x 16<br>\$300 |
| 18 | With Bird                 | FCB              | 48 x 68<br>\$ inquire | 36 x 51<br>\$585 | 24 x 34<br>\$260                                          | 48 x 68<br>\$ inquire | 36 x 51<br>\$690 | 24 x 34<br>\$325                         | 48 x 68<br>\$ inquire | 36 x 51<br>\$800 | 24 x 34<br>\$395 |
| 19 | View from Tower           | FCB              | 31 x 28<br>\$280      | 20 x 18<br>\$125 | n/a                                                       | 31 x 28<br>\$350      | 20 x 18<br>\$160 | n/a                                      | 31 x 28<br>\$425      | 20 x 18<br>\$195 | n/a              |
| 20 | Dancers                   | FCB              | 30 x 28<br>\$270      | 24 x 26<br>\$200 | 14 x 15<br>\$75                                           | 30 x 28<br>\$335      | 24 x 26<br>\$255 | 14 x 15<br>\$115                         | 30 x 28<br>\$400      | 24 x 26<br>\$310 | 14 x 15<br>\$150 |
| 21 | Pairs                     | EFB              | 15 x 11<br>\$75       | n/a              | n/a                                                       | n/a                   | n/a              | n/a                                      | n/a                   | n/a              | n/a              |
| 22 | My New Hat                | EFB              | 31 x 27<br>\$265      | 23 x 20<br>\$150 | n/a                                                       | 31 x 27<br>\$330      | 23 x 20<br>\$185 | n/a                                      | 31 x 27<br>\$400      | 23 x 20<br>\$225 | n/a              |
| 23 | Florida Mail              | EFB              | 30 x 37<br>\$355      | 20 x 18<br>\$125 | n/a                                                       | 30 x 37<br>\$430      | 20 x 18<br>\$160 | n/a                                      | 30 x 37<br>\$505      | 20 x 18<br>\$195 | n/a              |
| 24 | Yellow Keys               | EFB              | 20 x 25<br>\$165      | 20 x 25<br>\$110 | 12 x 15<br>\$65                                           | 20 x 25<br>\$210      | 20 x 25<br>\$145 | 12 x 15<br>\$90                          | 20 x 25<br>\$260      | 16 x 20<br>\$180 | 12 x 15<br>\$115 |
| 25 | Oysters in Tray           | EFB              | 30 x 20<br>\$190      | 27 x 18<br>\$155 | 24 x 16<br>\$125                                          | 30 x 20<br>\$245      | 27 x 18<br>\$190 | 30 x 20<br>\$160                         | 30 x 20<br>\$300      | 27 x 18<br>\$230 | 24 x 16<br>\$200 |
| 26 | Yellow Coat               | EFB              | 31 x 27<br>\$275      | 23 x 20<br>\$150 | n/a                                                       | 31 x 27<br>\$335      | 23 x 20<br>\$185 | n/a                                      | 31 x 27<br>\$400      | 23 x 20<br>\$225 | n/a              |
| 27 | Pomegranates              | EFB              | 12x18<br>\$70         | 8x12<br>\$50     | n/a                                                       | n/a                   | n/a              | n/a                                      | n/a                   | n/a              | n/a              |
| 28 | Papaya and Queen<br>Conch | EFB              | 12x18<br>\$70         | 8x12<br>\$50     | n/a                                                       | n/a                   | n/a              | n/a                                      | n/a                   | n/a              | n/a              |
| 29 | Charcoal Drawing #1       | FCB              | 18x24<br>\$150        | 16x21<br>\$105   | 14x18<br>\$80                                             | n/a                   | n/a              | n/a                                      | n/a                   | n/a              | n/a              |