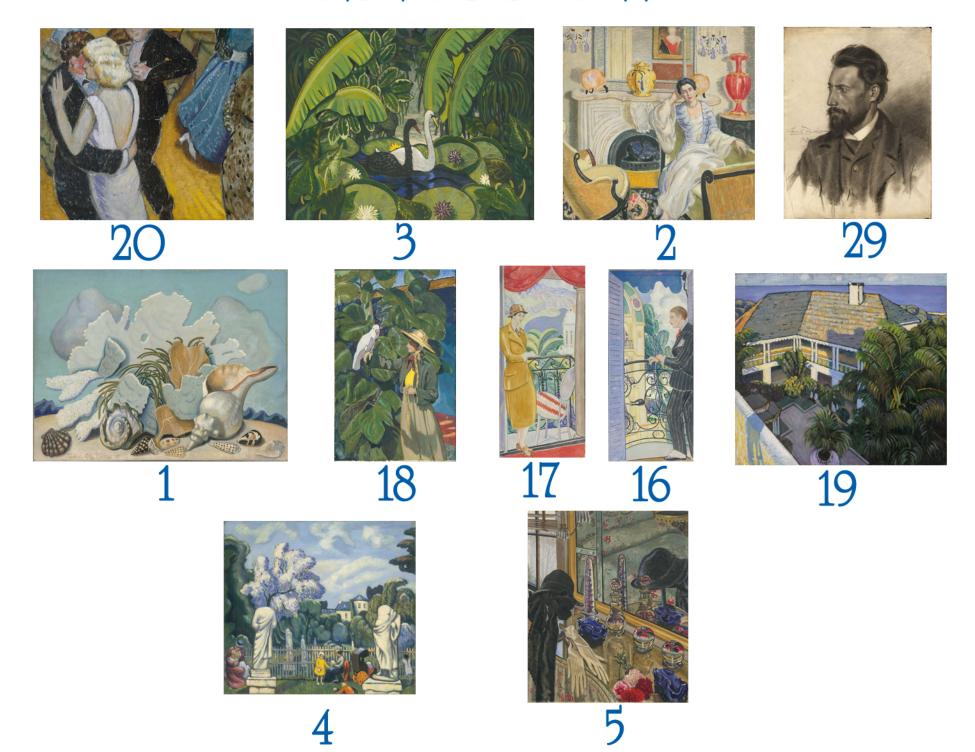

|    | Title               | Artist | Printed on Paper |         |         | Printed on Canvas no stretcher, suitable to roll and mail |         |         | Printed on Canvas, Stretcher & Varnished |         |         |
|----|---------------------|--------|------------------|---------|---------|-----------------------------------------------------------|---------|---------|------------------------------------------|---------|---------|
| #  |                     |        |                  |         |         |                                                           |         |         |                                          |         |         |
|    |                     |        | Original Size    |         |         | Original Size                                             |         |         | Original Size                            |         |         |
| 1  | Coral Painting      | FCB    | 36 x 48          | 30 x 40 | 24 x 32 | 36 x 48                                                   | 30 x 40 | 24 x 32 | 36 x 48                                  | 30 x 40 | 24 x 32 |
|    | _                   |        | \$550            | \$385   | \$245   | \$635                                                     | \$460   | \$300   | \$715                                    | \$535   | \$355   |
| 2  | Evelyn at Whitehall | FCB    | 60 x 60          | 40 x 40 | 30 x 30 | 60 x 60                                                   | 40 x 40 | 30 x 30 | 60 x 60                                  | 40 x 40 | 30 x 30 |
|    |                     |        | \$ inquire       | \$525   | \$300   | \$ Inquire                                                | \$600   | \$365   | \$ inquire                               | \$675   | \$435   |
| 3  | Swans in Drawing    | FCB    | 80 x 62          | 41 x 53 | 31 x 40 | 80 x 62                                                   | 41 x 53 | 31 x 40 | 80 x 62                                  | 41 x 53 | 31 x 40 |
|    | Room                |        | \$ inquire       | \$700   | \$395   | \$ inquire                                                | \$850   | \$470   | \$ inquire                               | \$1,000 | \$545   |
| 4  | Park Scene          | FCB    | 30 x 28          | 24 x 26 | 21 x 22 | 30 x 28                                                   | 24 x 26 | 21 x 22 | 30 x 28                                  | 24 x 26 | 21 x 22 |
|    |                     |        | \$270            | \$200   | \$155   | \$335                                                     | \$255   | \$200   | \$400                                    | \$310   | \$250   |
| 5  | My Dressing Table   | FCB    | 30 x 36          | 25 x 30 | 20 x 24 | 30 x 36                                                   | 25 x 30 | 20 x 24 | 30 x 36                                  | 25 x30  | 20 x 24 |
|    |                     |        | \$345            | \$240   | \$155   | \$415                                                     | \$295   | \$205   | \$485                                    | \$350   | \$255   |
| 6  | Shrimp & Fish       | EFB    | 19 x 17          | n/a     | n/a     | 19 x 17                                                   | n/a     | n/a     | 19 x17                                   | n/a     | n/a     |
|    | -                   |        | \$125            |         |         | \$165                                                     |         |         | \$200                                    |         |         |
| 7  | King Oranges        | EFB    | 32 x 26          | 16 x 13 | n/a     | 32 x 36                                                   | 16 x 13 | n/a     | 32 x 36                                  | 16 x 13 | n/a     |
|    |                     |        | \$265            | \$75    |         | \$335                                                     | \$100   |         | \$400                                    | \$120   |         |
| 8  | White Tureen        | EFB    | 26 x 20          | 13 x 10 | n/a     | 26 x 20                                                   | 13 x 10 | n/a     | 26 x 20                                  | 13 x 10 | n/a     |
|    |                     |        | \$165            | \$65    |         | \$205                                                     | \$90    |         | \$245                                    | \$110   |         |
| 9  | Coral in Music Room | EFB    | 30 x 27          | 20 x 18 | n/a     | 30 x 27                                                   | 20 x 18 | n/a     | 30 x 27                                  | 20 x 18 | n/a     |
|    |                     |        | \$260            | \$115   |         | \$255                                                     | \$155   |         | \$390                                    | \$190   |         |
| 10 | Iron Bench in       | EFB    | 40 x 36          | 30 x 27 | 20 x 18 | 40 x 36                                                   | 30 x 27 | 20 x 18 | 40 x 26                                  | 30 x 27 | 20 x 18 |
|    | Courtyard           |        | \$460            | \$260   | \$115   | \$540                                                     | \$325   | \$150   | \$620                                    | \$390   | \$190   |
| 11 | Hugh Taylor Birch   | EFB    | 27 x 30          | 20 x 22 | 18 x 20 | 30 x 27                                                   | 20 x 22 | 18 x 20 | 27 x 30                                  | 20 x 22 | 18 x 20 |
|    |                     |        | \$260            | \$145   | \$115   | \$325                                                     | \$185   | \$155   | \$390                                    | \$225   | \$195   |
| 12 | Still Life in Music | EFB    | 11 x 13          | n/a     | n/a     | 11 x 13                                                   | n/a     | n/a     | 11 x 13                                  | n/a     | n/a     |
|    | Room                |        | \$65             |         |         | \$95                                                      |         |         | \$125                                    |         |         |
| 13 | Coral, Conch,       | EFB    | 11 x 13          | n/a     | n/a     | 11 x 13                                                   | n/a     | n/a     | 11 x 13                                  | n/a     | n/a     |
|    | Opossum             |        | \$65             |         |         | \$95                                                      |         |         | \$125                                    |         |         |

| #  | Title                     | Printed on Paper |                       |                  | Printed on Canvas no stretcher, suitable to roll and mail |                       |                  | Printed on Canvas, Stretcher & Varnished |                       |                  |                  |
|----|---------------------------|------------------|-----------------------|------------------|-----------------------------------------------------------|-----------------------|------------------|------------------------------------------|-----------------------|------------------|------------------|
|    |                           |                  | Original size         |                  |                                                           | Original size         |                  |                                          | Original size         |                  |                  |
| 14 | Summer before Winter      | EFB              | 30 x 26<br>\$250      | 21 x 18<br>\$120 | 15 x 13<br>\$70                                           | 30 x 26<br>\$315      | 21 x 18<br>\$160 | 15 x 13<br>\$95                          | 30 x 26<br>\$375      | 21 x 18<br>\$195 | 15 x 13<br>\$115 |
| 15 | Tulips                    | EFB              | 17 x 32<br>\$175      | n/a              | n/a                                                       | 17 x 32<br>\$225      | n/a              | n/a                                      | 17 x 32<br>\$280      | n/a              | n/a              |
| 16 | Frederic on<br>Honeymoon  | FCB              | 72 x 32<br>\$735      | 54 x 24<br>\$415 | 36 x16<br>\$185                                           | 72 x 32<br>\$865      | 54 x 24<br>\$520 | 36 x16<br>\$240                          | 72 x 32<br>\$1000     | 54 x 24<br>\$625 | 36 x 16<br>\$300 |
| 17 | Evelyn on Honeymoon       | FCB              | 72 x 32<br>\$735      | 54 x 24<br>\$415 | 36 x 16<br>\$185                                          | 72 x 32<br>\$865      | 54 x 24<br>\$520 | 36 x 16<br>\$240                         | 72 x 32<br>\$1000     | 54 x 24<br>\$625 | 36 x 16<br>\$300 |
| 18 | With Bird                 | FCB              | 48 x 68<br>\$ inquire | 36 x 51<br>\$585 | 24 x 34<br>\$260                                          | 48 x 68<br>\$ inquire | 36 x 51<br>\$690 | 24 x 34<br>\$325                         | 48 x 68<br>\$ inquire | 36 x 51<br>\$800 | 24 x 34<br>\$395 |
| 19 | View from Tower           | FCB              | 31 x 28<br>\$280      | 20 x 18<br>\$125 | n/a                                                       | 31 x 28<br>\$350      | 20 x 18<br>\$160 | n/a                                      | 31 x 28<br>\$425      | 20 x 18<br>\$195 | n/a              |
| 20 | Dancers                   | FCB              | 30 x 28<br>\$270      | 24 x 26<br>\$200 | 14 x 15<br>\$75                                           | 30 x 28<br>\$335      | 24 x 26<br>\$255 | 14 x 15<br>\$115                         | 30 x 28<br>\$400      | 24 x 26<br>\$310 | 14 x 15<br>\$150 |
| 21 | Pairs                     | EFB              | 15 x 11<br>\$75       | n/a              | n/a                                                       | n/a                   | n/a              | n/a                                      | n/a                   | n/a              | n/a              |
| 22 | My New Hat                | EFB              | 31 x 27<br>\$265      | 23 x 20<br>\$150 | n/a                                                       | 31 x 27<br>\$330      | 23 x 20<br>\$185 | n/a                                      | 31 x 27<br>\$400      | 23 x 20<br>\$225 | n/a              |
| 23 | Florida Mail              | EFB              | 30 x 37<br>\$355      | 20 x 18<br>\$125 | n/a                                                       | 30 x 37<br>\$430      | 20 x 18<br>\$160 | n/a                                      | 30 x 37<br>\$505      | 20 x 18<br>\$195 | n/a              |
| 24 | Yellow Keys               | EFB              | 20 x 25<br>\$165      | 20 x 25<br>\$110 | 12 x 15<br>\$65                                           | 20 x 25<br>\$210      | 20 x 25<br>\$145 | 12 x 15<br>\$90                          | 20 x 25<br>\$260      | 16 x 20<br>\$180 | 12 x 15<br>\$115 |
| 25 | Oysters in Tray           | EFB              | 30 x 20<br>\$190      | 27 x 18<br>\$155 | 24 x 16<br>\$125                                          | 30 x 20<br>\$245      | 27 x 18<br>\$190 | 30 x 20<br>\$160                         | 30 x 20<br>\$300      | 27 x 18<br>\$230 | 24 x 16<br>\$200 |
| 26 | Yellow Coat               | EFB              | 31 x 27<br>\$275      | 23 x 20<br>\$150 | n/a                                                       | 31 x 27<br>\$335      | 23 x 20<br>\$185 | n/a                                      | 31 x 27<br>\$400      | 23 x 20<br>\$225 | n/a              |
| 27 | Pomegranates              | EFB              | 12x18<br>\$70         | 8x12<br>\$50     | n/a                                                       | n/a                   | n/a              | n/a                                      | n/a                   | n/a              | n/a              |
| 28 | Papaya and Queen<br>Conch | EFB              | 12x18<br>\$70         | 8x12<br>\$50     | n/a                                                       | n/a                   | n/a              | n/a                                      | n/a                   | n/a              | n/a              |
| 29 | Charcoal Drawing #1       | FCB              | 18x24<br>\$150        | 16x21<br>\$105   | 14x18<br>\$80                                             | n/a                   | n/a              | n/a                                      | n/a                   | n/a              | n/a              |